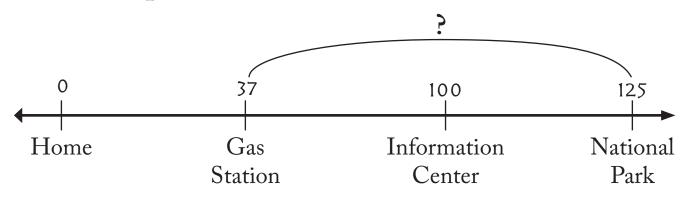

## Distance Problems

Frade 3 The Johnson family traveled to Yosemite National Park. At the gas station, the trip meter read 37 miles. At the Tourist Information Center, the trip meter read 100 miles. When the Johnson family reached Yosemite National Park, the trip meter on their car read 125 miles. How far did they travel from the gas station to the national park?