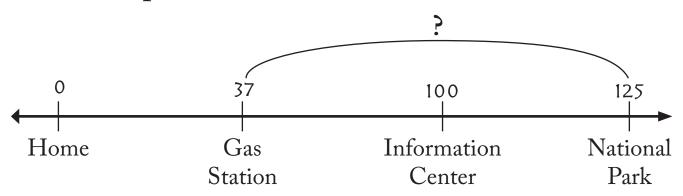

## Distance Problems

The Johnson family traveled to Yosemite National Park. At the gas station, the trip meter read 37 miles.

At the Tourist Information Center, the trip meter read 100 miles. When the Johnson family reached Yosemite National Park, the trip meter on their car read 125 miles. How far did they travel from the gas station to the national park?