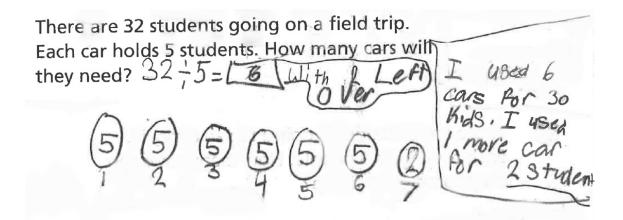

Student H

There are 32 students going on a field trip. Each car holds 5 students. How many cars will they need? E LEFtor