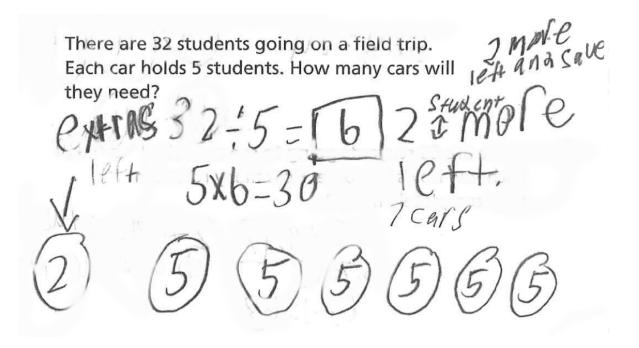

ts. How many cars will they need? 32+5=16/691234561

## Student B

There are 32 students going on a field trip. Each car holds 5 students. How many cars will they need?  $32 \div 5 = 6$  2 Kids I cftover

5 5 Īs 20 25 10 10 5 4 ١



# Student C



# Student D





## Student E



#### Student F





## Student G

There are 32 students going on a field trip. Each car holds 5 students. How many cars will they need? 00000 00000 21 000 000 1000 06000 00 60 00 00000 0000 0 () 00 000 00 0 00 00 Latt. Iam put them can be 32

Student H

There are 32 students going on a field trip. Each car holds 5 students. How many cars will they need? E LEFtor



## Student I

There are 32 students going on a field trip. Each car holds 5 students. How many cars will they need? 32757673 kess 10ft



# Student J